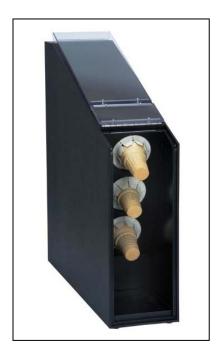

## CTCD-3BT CLEANING INSTRUCTIONS

## **CARE & CLEANING**

Thoroughly clean the cone dispenser weekly. Spot clean the cone dispenser daily to remove cone pieces and finger prints on clear cover.

## **Cleaning Procedure:**

Remove dispensing plate by pushing cones in dispenser and sliding plate up.

Cones may slide out of dispenser while lifting up baffle plate.

Remove cones and place in sanitary holder for reloading.