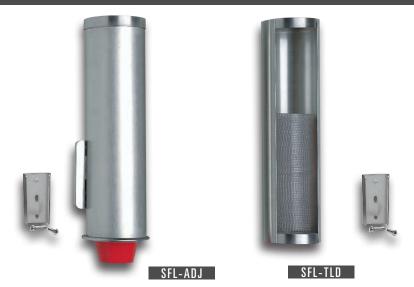

## SFL SERIES SURFACE OR STAND MOUNT PORTION CUP & LID DISPENSERS

Stainless steel units are designed to dispense a variety of 2 oz. to 6 oz. cups, containers and matching lids.

The SFL-ADJ portion cup dispenser is top loading and self-adjusting. It is ideal for use with portion cups for condiments or dressings.

The SFL-TLD lid dispenser is front loading and requires no adjustment. This lid dispenser is an ideal complement to customers using the SFL-ADJ that require storage for portion cup lids.

Quality stainless steel construction ensures years of dispensing reliability.

All units can be mounted to a wall or any type of vertical surface. Each dispenser includes a stainless steel mounting bracket.

Countertop stands are also available. Please see below for additional information on SFL Series countertop dispensing stands.