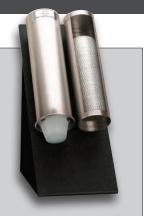

## $\bigtriangledown$ countertop stands for portion CUP & LID dispensers

SFL-STAND-2 shown with SFL-ADJ and SFL-TLD portion cup & lid dispensers.