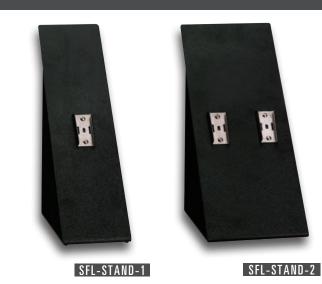

## SFL SERIES COUNTERTOP Portion CUP & LID DISPENSER STANDS

Countertop stands feature durable polystyrene construction. Their compact footprint provides a stable dispensing platform for the SFL-ADJ and SFL-TLD portion cup and lid dispensers. Stands are available to hold one or two dispensers.

Model<br/>NumberNumber of<br/>Dispenser<br/>AttachmentsDimensions<br/>H x W x DSFL-STAND-1115" x 5" x 11¼"SFL-STAND-2215" x 7½" x 11¼"

38