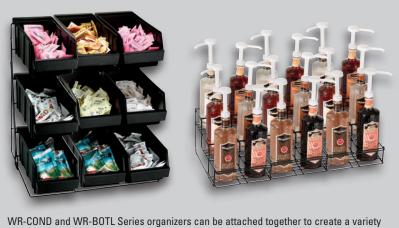

## MAXIMUM DISPENSING IN A MINIMUM AMOUNT OF SPACE

WR-COND and WR-BOTL Series organizers can be attached together to create a variety of dispensing configurations. Any number of units can be attached for additional capacity.