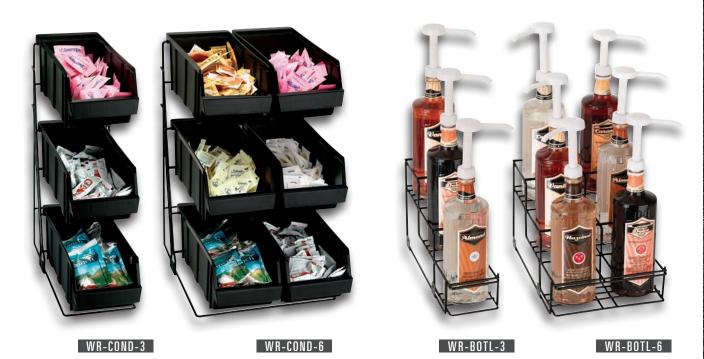

## $\bigtriangledown$ countertop wire condiment & bottle organizers

| Model<br>Number | ltem<br>Description     | Dimensions<br>H x W x D |
|-----------------|-------------------------|-------------------------|
| WR-COND-3       | 3 Compartment Organizer | 18¾" x 5¾" x 15¾"       |
| WR-COND-6       | 6 Compartment Organizer | 18¾" x 11½" x 15¾"      |
| WR-BOTL-3       | 3 Section Bottle Holder | 7½" x 4¼" x 13¼"        |
| WR-BOTL-6       | 6 Section Bottle Holder | 7½" x 9" x 13¼"         |
|                 |                         |                         |

## WR-COND & WR-BOTL SERIES ORGANIZERS

Countertop wire organizers accommodate a variety of dispensing applications. WR-COND Series organizers include removable plastic storage bins. WR-BOTL Series organizers accommodate most standard bottle sizes up to 3%" diameter.

Reinforced welded construction and durable powder coated finish provide long term reliability. Units can be attached together to create a variety of dispensing configurations.

## Key Features $\bigtriangledown$

- Simple organized presentation
- Reinforced welded wire construction
- Durable black powder coated finish
- WR-COND bins are easily removable
- WR-BOTL fits bottles up to 3<sup>3</sup>/8"
- Units can be easily attached for additional capacity
- Maximum dispensing in a minimal amount of space