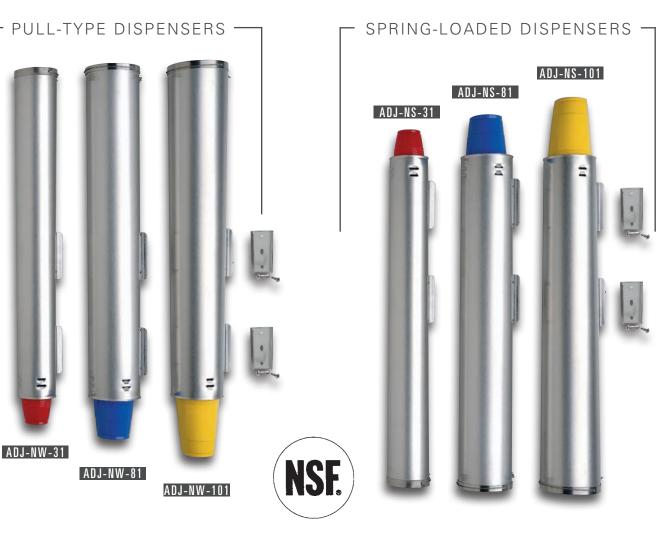

## ADJ-NW & ADJ-NS ADJUSTABLE CUP DISPENSERS

Simple and fast adjustment of five stainless steel models will accurately dispense cups with rim diameters ranging in size from 2%'' - 4%''.

To select the correct model dispenser please measure the top rim diameter of your cup and refer to the sizing chart on the right.

ADJ-NW Series Cup Dispensers are pull-type (gravity feed) and are intended for use in vertical or angled mounting positions.

ADJ-NS Series Cup Dispensers are spring-loaded and are intended for use in horizontal or vertical mounting positions.

Dispensers are shipped with two sets of stainless steel mounting brackets and can be mounted to a wall or surface. A countertop stand is also available (see page 37).

All cup dispenser models are NSF listed.

| Model<br>Number                                       | Cup Rim<br>Diameter<br>Range                                     | Tube<br>Diameter                | Tube<br>Length | Paper/Plastic<br>Cup Sizes | Foam<br>Cup Sizes |
|-------------------------------------------------------|------------------------------------------------------------------|---------------------------------|----------------|----------------------------|-------------------|
| PULL -TYPE SURFACE OR STAND MOUNTED CUP DISPENSERS    |                                                                  |                                 |                |                            |                   |
| ADJ-NW-21                                             | 25/8"-33/32"                                                     | 35/16″                          | 251/2"         | 6 oz. to 12 oz.            | 6 oz. to 8 oz.    |
| ADJ-NW-31                                             | 21/8"-31/2"                                                      | 311/16″                         | 251/2"         | 12 oz. to 22 oz.           | 8 oz. to 12 oz.   |
| ADJ-NW-81                                             | 3¼"-3¾"                                                          | 4½″                             | 251/2"         | 14 oz. to 24 oz.           | 12 oz. to 24 oz.  |
| ADJ-NW-101                                            | 3¾″-45⁄16″                                                       | 4 <sup>5</sup> / <sub>8</sub> ″ | 251/2"         | 32 oz.                     | 32 oz.            |
| ADJ-NW-151                                            | 41/8"-43/4"                                                      | 4 <sup>7</sup> / <sub>8</sub> ″ | 251/2"         | 44 oz.                     | 32 oz. to 44 oz.  |
| SPRING-LOADED SURFACE OR STAND MOUNTED CUP DISPENSERS |                                                                  |                                 |                |                            |                   |
| ADJ-NS-21                                             | 2 <sup>5</sup> / <sub>8</sub> "-3 <sup>3</sup> / <sub>32</sub> " | 35/16″                          | 251/2"         | 6 oz. to 12 oz.            | 6 oz. to 8 oz.    |
| ADJ-NS-31                                             | 21/8"-31/2"                                                      | 311/16″                         | 251/2"         | 12 oz. to 22 oz.           | 8 oz. to 12 oz.   |
| ADJ-NS-81                                             | 3¼"-37/8"                                                        | 4½″                             | 251/2"         | 14 oz. to 24 oz.           | 12 oz. to 24 oz.  |
| ADJ-NS-101                                            | 3¾"-45/16"                                                       | 4 <sup>5</sup> / <sub>8</sub> ″ | 251/2"         | 32 oz.                     | 32 oz.            |
| ADJ-NS-151                                            | 4 <sup>1</sup> / <sub>8</sub> "-4 <sup>3</sup> / <sub>4</sub> "  | 41/8"                           | 25½″           | 44 oz.                     | 32 oz. to 44 oz.  |