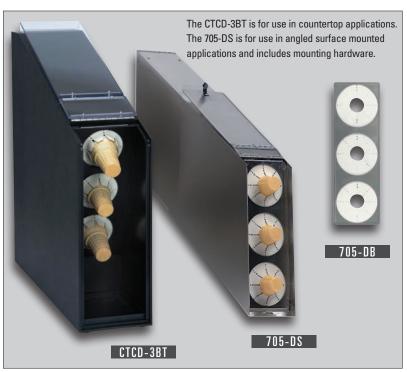

| Model<br>Number | Item<br>Description                                                       | Dimensions<br>H x W x D |
|-----------------|---------------------------------------------------------------------------|-------------------------|
| CTCD-3BT        | Countertop Black Polystyrene<br>Cone Dispenser - Flat Bottom Cake Cones   | 21¾" × 6" × 22¾"        |
| 705-DS          | 30° Side Mount Stainless Steel<br>Cone Dispenser - Flat Bottom Cake Cones | 11¼" x 4¼" x 31"        |
| 705-DB          | Replacement Baffle<br>for use with 705-DS or CTCD-3BT                     | 11%" x 4" x %"          |