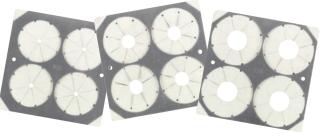

## **▽ ICE CREAM CONE DISPENSERS**

Replacement baffle plates are available for all cone dispenser models. Contact a *DISPENSE-RITE* representative for more details and proper sizing.

| 102B | 104B | 108B |
|------|------|------|
|      |      |      |

| Model<br>Number | Item<br>Description                             | Dimensions<br>H x W x D |
|-----------------|-------------------------------------------------|-------------------------|
| BCDS-BFL        | One-Size-Fits-All<br>Boxed Cone Dispenser Stand | 15½" x 9" x 11¼"        |
| 102B            | Small Replacement Baffle for use with BCDS-BFL  | 6" x 6" x 1/8"          |
| 104B            | Medium Replacement Baffle for use with BCDS-BFL | 6" x 6" x 1/8"          |
| 108B            | Large Replacement Baffle for use with BCDS-BFL  | 6" x 6" x 1/8"          |