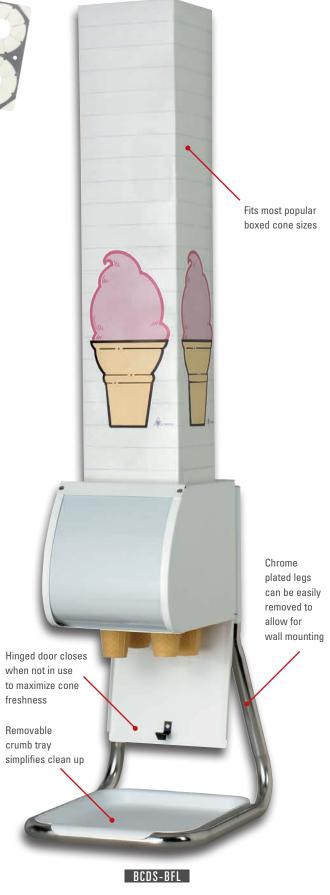

| Model<br>Number | Item<br>Description                             | Dimensions<br>H x W x D |
|-----------------|-------------------------------------------------|-------------------------|
| BCDS-BFL        | One-Size-Fits-All<br>Boxed Cone Dispenser Stand | 15½" x 9" x 11¼"        |
| 102B            | Small Replacement Baffle for use with BCDS-BFL  | 6" x 6" x 1/8"          |
| 104B            | Medium Replacement Baffle for use with BCDS-BFL | 6" x 6" x 1/8"          |
| 108B            | Large Replacement Baffle for use with BCDS-BFL  | 6" x 6" x 1/8"          |