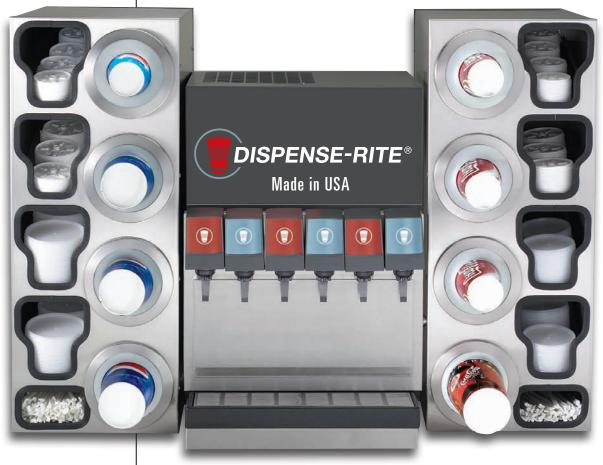

## **INNOVATIVE COMBINATION DISPENSING**

# BFL-C SERIES COUNTERTOP INTERCHANGEABLE BAFFLE ONE-SIZE-FITS-ALL CUP DISPENSING CABINETS WITH BUILT-IN LID & STRAW ORGANIZERS

The innovative BFL-C Series combination dispensing cabinets feature BFL-2 One-Size-Fits-All cup dispensers and include built-in storage for lids and straws.

Cabinets dispense a variety of 8 oz. to 44 oz. paper, plastic or foam cups with rim diameters ranging in size from  $3'' - 4\frac{1}{2}''$ .

Reinforced welded stainless steel cabinet construction provides long term durability. Quick-release mounting brackets allow simple and fast dispenser removal for cleaning or baffle replacement.

Cabinets can be ordered with the cup dispensers on either the right or left side. Combination Cup, Lid and Straw Dispensing Cabinets offer maximum dispensing flexibilty and provide convenient access to drink accessory items.