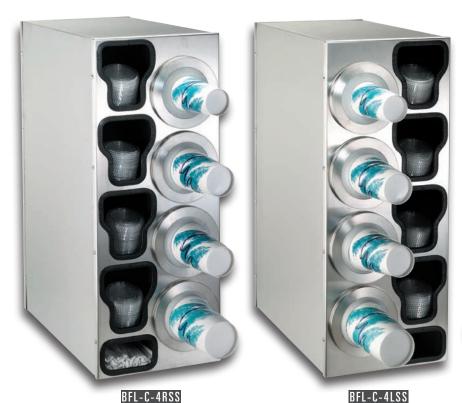

**DISPENSE-RITE** quality stainless steel cabinets are designed to provide long lasting trouble-free cup dispensing.

| Model<br>Number | Number of<br>BFL-2<br>Dispensers | Cup<br>Sizes | Cup Rim<br>Diameter<br>Range | Cabinet<br>Dimensions<br>H x W x D |
|-----------------|----------------------------------|--------------|------------------------------|------------------------------------|
| BFL -C-3RSS     | 3                                | 8 to 44 oz.  | 3"-4½"                       | 25%" × 13" × 23"                   |
| BFL-C-3LSS      | 3                                | 8 to 44 oz.  | 3"-4½"                       | 25%" x 13" x 23"                   |
| BFL-C-4RSS      | 4                                | 8 to 44 oz.  | 3"-41/2"                     | 32½" x 13" x 23"                   |
| BFL-C-4LSS      | 4                                | 8 to 44 oz.  | 3"-41/2"                     | 32½" x 13" x 23"                   |