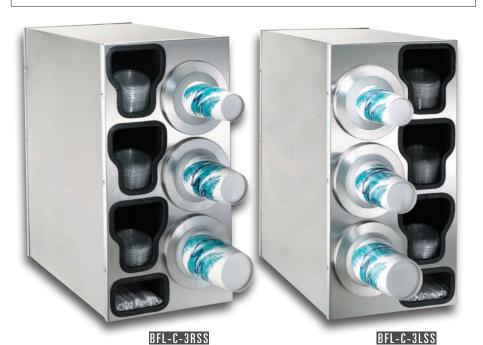

**DISPENSE-RITE** quality stainless steel cabinets are designed to provide long lasting trouble-free cup dispensing.

| Model<br>Number | Number of<br>BFL-2<br>Dispensers | Cup<br>Sizes | Cup Rim<br>Diameter<br>Range | Cabinet<br>Dimensions<br>H x W x D |
|-----------------|----------------------------------|--------------|------------------------------|------------------------------------|
| BFL -C-3RSS     | 3                                | 8 to 44 oz.  | 3"-4½"                       | 25%" × 13" × 23"                   |
| BFL-C-3LSS      | 3                                | 8 to 44 oz.  | 3"-4½"                       | 25%" x 13" x 23"                   |
| BFL-C-4RSS      | 4                                | 8 to 44 oz.  | 3"-41/2"                     | 32½" x 13" x 23"                   |
| BFL-C-4LSS      | 4                                | 8 to 44 oz.  | 3"-41/2"                     | 32½" x 13" x 23"                   |