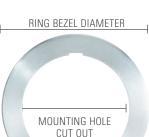

| Model<br>Number | Cup Rim<br>Diameter<br>Range | Under<br>Counter<br>Length | Ring<br>Bezel<br>Diameter | Mounting<br>Hole<br>Cut-Out |
|-----------------|------------------------------|----------------------------|---------------------------|-----------------------------|
| BFL-2           | 3''-4½''                     | 22″                        | 6%"                       | 5¼″                         |
| BFL-2S          | 3"-4½"                       | 19″                        | 61/8"                     | 5¼″                         |
| BFL-3           | 41/2"-51/4"                  | 22″                        | 7%″                       | 5¾″                         |