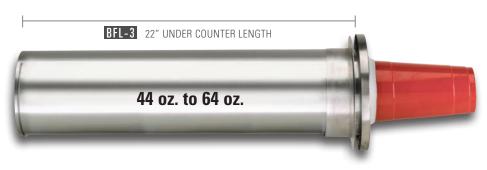

The **BFL-3** is the ideal dispenser for **Jumbo-Size** drink cups and deli containers. This unit is designed to accommodate a variety of 44 oz. to 64 oz. paper, plastic or foam cups with rim diameters ranging in size from 4½"–5¼". The BFL-3 model requires a larger 5¾" hole cut-out.

# **BFL-3** JUMBO-SIZE IN-COUNTER INTERCHANGEABLE BAFFLE CUP DISPENSERS

This dispenser is designed to accommodate 44 oz. to 64 oz. paper, plastic or foam cups with rim diameters ranging in size from 4%''-5%''.