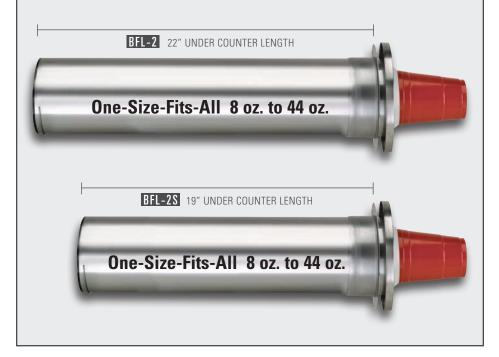

DISPENSE-RITE interchangeable baffle gasket system

NSF.

The **BFL-2** is a **One-Size-Fits-All** model that offers maximum dispensing flexibility. This unit is designed to accommodate a variety of 8 oz. to 44 oz. paper, plastic or foam cups with rim diameters ranging in size from  $3''-4\frac{1}{2}''$ . This model comes in two under counter lengths: 22'' or 19''. The BFL-2 models require a 5 $\frac{1}{2}''$  hole cut-out.

### **BFL** SERIES

These dispensers are designed to accommodate a variety of 8 oz. to 44 oz. paper, plastic or foam cups with rim diameters ranging in size from  $3''-4\frac{1}{2}''$ .

With two under counter lengths to choose from the BFL-2 cup dispenser can be ordered to suit your particular installation requirements.