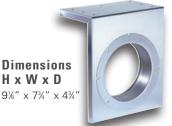

| Model<br>Number | Cup Rim<br>Diameter<br>Range | Under<br>Counter<br>Length | Ring<br>Bezel<br>Diameter | Mounting<br>Hole<br>Cut-Out |
|-----------------|------------------------------|----------------------------|---------------------------|-----------------------------|
| BFL-2           | 3''-4½''                     | 22″                        | 6%"                       | 5¼″                         |
| BFL-2S          | 3"-4½"                       | 19″                        | 61/8"                     | 5¼″                         |
| BFL-3           | 41/2"-51/4"                  | 22″                        | 7%″                       | 5¾″                         |