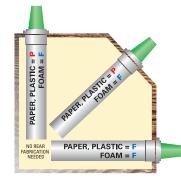

- Above models include multiple silicone baffles and are for use with the cup rim diameter range listed. Ounce capacities are provided for reference only. Always verify cup rim diameter prior to ordering.
- Above models ship with 2 different compression springs "F" & "P". See spring configuration chart in upper right for more details.

| Cup Type |                               |   | Position     |   | Spring   |  |  |
|----------|-------------------------------|---|--------------|---|----------|--|--|
|          | Foam Cups                     | : | Any Position | : | F Spring |  |  |
|          | Paper Cups                    | 1 | Horizontal   | : | F Spring |  |  |
|          | Plastic Cups                  | : | Horizontal   | : | F Spring |  |  |
|          | Paper Cups                    | 1 | Angled       | : | P Spring |  |  |
|          | Plastic Cups                  | : | Angled       | : | P Spring |  |  |
|          | Paper Cups                    | 1 | Vertical     | : | P Spring |  |  |
|          | Plastic Cups                  | : | Vertical     | : | P Spring |  |  |
|          | Dispensers ship with both the |   |              |   |          |  |  |