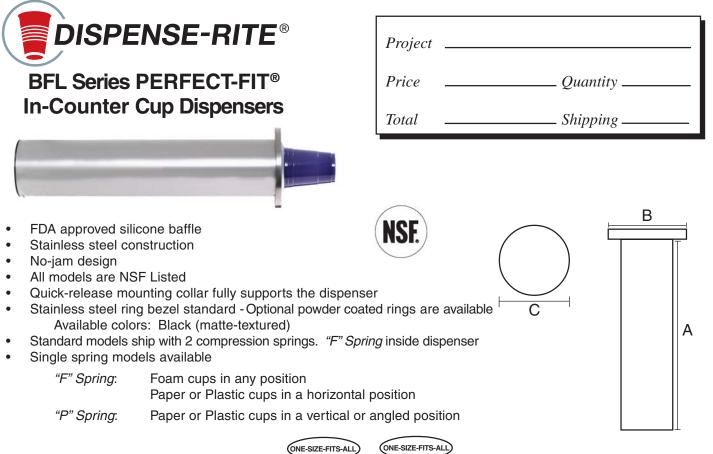

|                         | ONE-SIZE-FITS-ALL                    | ONE-SIZE-FITS-ALL                    |                    |
|-------------------------|--------------------------------------|--------------------------------------|--------------------|
| Reference               | BFL-2                                | BFL-2S                               | BFL-3              |
| Range of                | 3 <sup>°</sup> to 4-1/2 <sup>°</sup> | 3 <sup>°</sup> to 4-1/2 <sup>°</sup> | 4-1/2" to 5-1/4"   |
| Adjustability           | 77 to 114mm                          | 77 to 114mm                          | 114 to 133mm       |
| A                       | 22 <sup>"</sup>                      | 19 <sup>"</sup>                      | 22 <sup>"</sup>    |
| Under Counter Length    | 559mm                                | 483mm                                | 559mm              |
| B                       | 6-7/8 <sup>"</sup>                   | 6-7/8 <sup>"</sup>                   | 7-3/8 <sup>°</sup> |
| Ring Bezel Diameter     | 175mm                                | 175mm                                | 187mm              |
| C                       | 4-7/8 <sup>"</sup>                   | 4-7/8 <sup>"</sup>                   | 5-1/2 <sup>°</sup> |
| Tube Diameter           | 124mm                                | 124mm                                | 140mm              |
| D                       | 5-1/4 <sup>"</sup>                   | 5-1/4 <sup>"</sup>                   | 5-3/4 <sup>"</sup> |
| Mounting Collar Cut Out | 134mm                                | 134mm                                | 146mm              |
|                         | NSE.                                 | NSE                                  | NSE                |