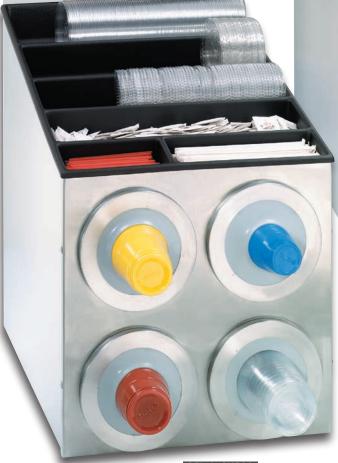

BFL-L-3SS

The **BFL-L Series** Countertop Cup & Lid Dispensing Cabinets feature BFL-2 stainless steel cup dispensers combined with a quality stainless steel cabinet.

Unique cabinet design incorporates a removable ABS plastic top to provide storage for lids, straws, stir-sticks and condiment packets. This durable top removes quickly and easily for cleaning.

Reinforced welded stainless steel cabinet construction provides long term durability. Quick-release mounting brackets allow simple and fast cup dispenser removal for cleaning or adjustment. BFL

**SERIES**