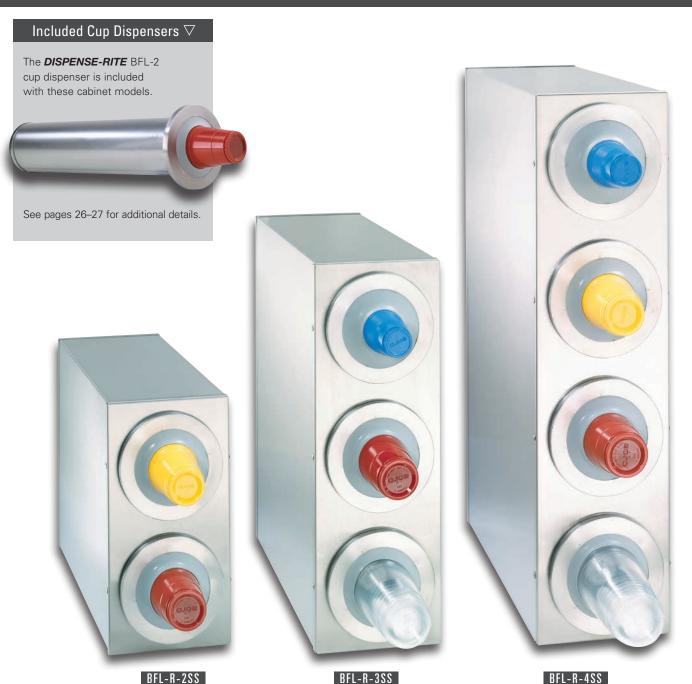

BFL-R-4SS

The **BFL-R** Series Countertop Cup Dispensing Cabinets feature BFL-2 stainless steel cup dispensers combined with a quality stainless steel cabinet.

Cabinets dispense a variety of 8 oz. to 44 oz. paper, plastic or foam cups with rim diameters ranging in size from  $3'' - 4\frac{1}{2}''$ .

Reinforced welded stainless steel cabinet construction provides long term durability. Quick-release mounting brackets allow simple and fast dispenser removal for cleaning or adjustment.

28