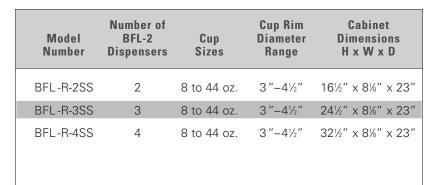

BFL-R-4SS

The **BFL-R** Series Countertop Cup Dispensing Cabinets feature BFL-2 stainless steel cup dispensers combined with a quality stainless steel cabinet.

Cabinets dispense a variety of 8 oz. to 44 oz. paper, plastic or foam cups with rim diameters ranging in size from  $3'' - 4\frac{1}{2}''$ .

Reinforced welded stainless steel cabinet construction provides long term durability. Quick-release mounting brackets allow simple and fast dispenser removal for cleaning or adjustment.

28