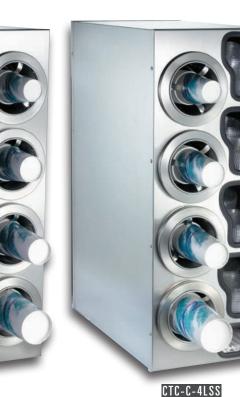

**DISPENSE-RITE** quality stainless steel cabinets are designed to provide long lasting trouble-free cup dispensing.

| Model<br>Number | Number of<br>ADJ-2<br>Dispensers | Cup<br>Sizes | Cup Rim<br>Diameter<br>Range | Cabinet<br>Dimensions<br>H x W x D |
|-----------------|----------------------------------|--------------|------------------------------|------------------------------------|
| CTC-C-3RSS      | 3                                | 8 to 44 oz.  | 3"-45%"                      | 25%" × 13" × 23"                   |
| CTC-C-3LSS      | 3                                | 8 to 44 oz.  | 3"-4%"                       | 25%" x 13" x 23"                   |
| CTC-C-4RSS      | 4                                | 8 to 44 oz.  | 3"-4%"                       | 32½" x 13" x 23"                   |
| CTC-C-4LSS      | 4                                | 8 to 44 oz.  | 3"-4%"                       | 32½" x 13" x 23"                   |

CTC-C-4RSS