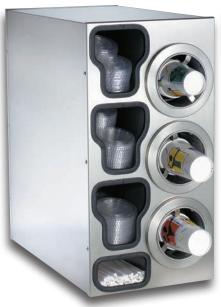

**DISPENSE-RITE** quality stainless steel cabinets are designed to provide long lasting trouble-free cup dispensing.

| Model<br>Number | Number of<br>ADJ-2<br>Dispensers | Cup<br>Sizes | Cup Rim<br>Diameter<br>Range | Cabinet<br>Dimensions<br>H x W x D |
|-----------------|----------------------------------|--------------|------------------------------|------------------------------------|
| CTC-C-3RSS      | 3                                | 8 to 44 oz.  | 3"-45%"                      | 25%" × 13" × 23"                   |
| CTC-C-3LSS      | 3                                | 8 to 44 oz.  | 3"-4%"                       | 25%" x 13" x 23"                   |
| CTC-C-4RSS      | 4                                | 8 to 44 oz.  | 3"-4%"                       | 32½" x 13" x 23"                   |
| CTC-C-4LSS      | 4                                | 8 to 44 oz.  | 3"-4%"                       | 32½" x 13" x 23"                   |