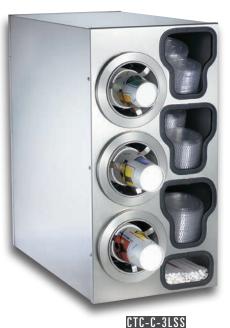

**DISPENSE-RITE** quality stainless steel cabinets are designed to provide long lasting trouble-free cup dispensing.

| Model<br>Number | Number of<br>ADJ-2<br>Dispensers | Cup<br>Sizes | Cup Rim<br>Diameter<br>Range | Cabinet<br>Dimensions<br>H x W x D |
|-----------------|----------------------------------|--------------|------------------------------|------------------------------------|
| CTC-C-3RSS      | 3                                | 8 to 44 oz.  | 3"-45%"                      | 25%" × 13" × 23"                   |
| CTC-C-3LSS      | 3                                | 8 to 44 oz.  | 3"-4%"                       | 25%" x 13" x 23"                   |
| CTC-C-4RSS      | 4                                | 8 to 44 oz.  | 3"-4%"                       | 32½" x 13" x 23"                   |
| CTC-C-4LSS      | 4                                | 8 to 44 oz.  | 3"-4%"                       | 32½" x 13" x 23"                   |