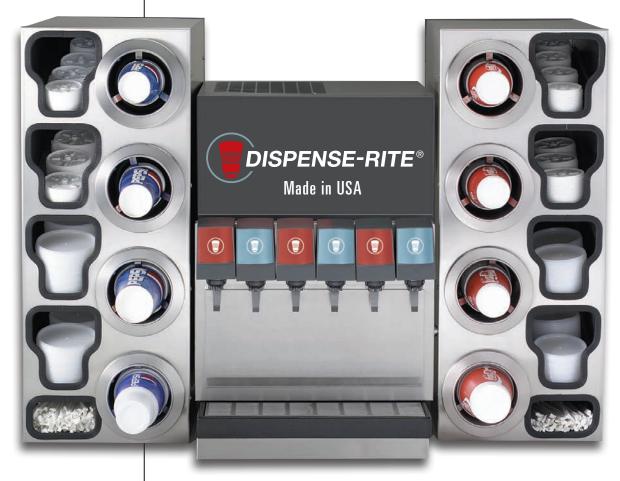

## **INNOVATIVE COMBINATION DISPENSING**

# CTC-C SERIES COUNTERTOP ADJUSTABLE ONE-SIZE-FITS-ALL CUP DISPENSING CABINETS WITH BUILT-IN LID & STRAW ORGANIZERS

The innovative CTC-C Series combination dispensing cabinets feature ADJ-2 One-Size-Fits-All cup dispensers and include built-in storage for lids and straws.

Cabinets can be ordered with the cup dispensers on either the right or left side. Combination Cup, Lid and Straw Dispensing Cabinets offer maximum dispensing flexibilty and provide convenient access to drink accessory items.