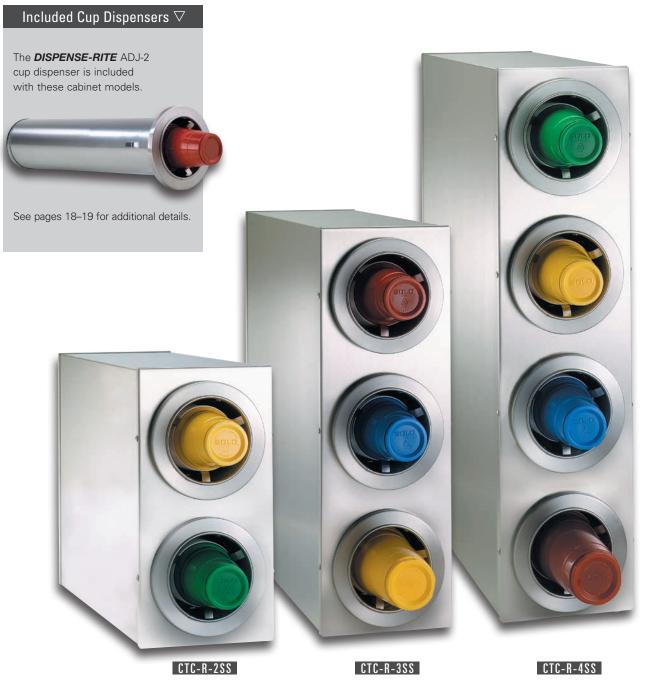

STAINLESS STEEL CONSTRUCTION

The **CTC-R Series** Countertop Cup Dispensing Cabinets feature ADJ-2 stainless steel cup dispensers combined with a quality stainless steel cabinet.

Cabinets dispense a variety of 8 oz. to 44 oz. paper, plastic or foam cups with rim diameters ranging in size from 3'' - 45'''.

Reinforced welded stainless steel cabinet construction provides long term durability. Quick-release mounting brackets allow simple and fast dispenser removal for cleaning or adjustment.

20