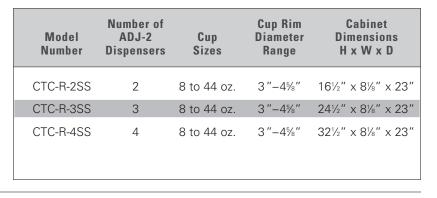

STAINLESS STEEL CONSTRUCTION

The **CTC-R Series** Countertop Cup Dispensing Cabinets feature ADJ-2 stainless steel cup dispensers combined with a quality stainless steel cabinet.

Cabinets dispense a variety of 8 oz. to 44 oz. paper, plastic or foam cups with rim diameters ranging in size from 3'' - 45'''.

Reinforced welded stainless steel cabinet construction provides long term durability. Quick-release mounting brackets allow simple and fast dispenser removal for cleaning or adjustment.

20