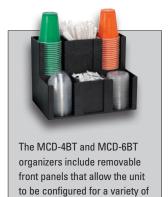

## MCD SERIES COUNTERTOP CUP, LID, STRAW & CONDIMENT ORGANIZERS

These versatile countertop polystyrene organizers offer an easy way to organize cups, lids, straws and condiments. MCD Series organizers include removable front panels for a variety of custom dispensing configurations.

| Model<br>Number | ltem<br>Description              | Dimensions<br>H x W x D |
|-----------------|----------------------------------|-------------------------|
| MCD-4BT         | 4 Section Multipurpose Organizer | 11¾" x 10½" x 10"       |
| MCD-6BT         | 6 Section Multipurpose Organizer | 11¾" x 15" x 10"        |
|                 |                                  |                         |