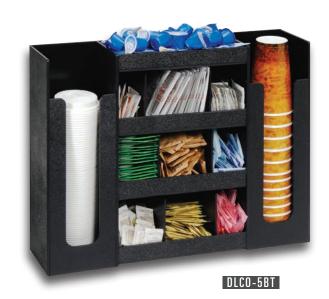

## LCO SERIES COUNTERTOP CUP, LID, STRAW & CONDIMENT ORGANIZERS

These versatile countertop polystyrene organizers offer an easy way to organize cups, lids, straws and condiments. Countertop units feature durable polystyrene construction.

| Model<br>Number | Item<br>Description              | Dimensions<br>H x W x D |
|-----------------|----------------------------------|-------------------------|
| DLCO-5BT        | 6 Section Multipurpose Organizer | 16¾" x 20¾" x 5½"       |
| HLCO-3BT        | 8 Section Multipurpose Organizer | 11¾" × 17" × 7½"        |