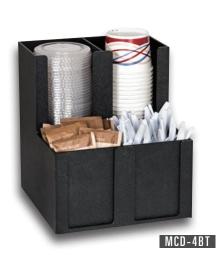

## MCD SERIES COUNTERTOP CUP, LID, STRAW & CONDIMENT ORGANIZERS

These versatile countertop polystyrene organizers offer an easy way to organize cups, lids, straws and condiments. MCD Series organizers include removable front panels for a variety of custom dispensing configurations.

| Model<br>Number | ltem<br>Description              | Dimensions<br>H x W x D |
|-----------------|----------------------------------|-------------------------|
| MCD-4BT         | 4 Section Multipurpose Organizer | 11¾" x 10½" x 10"       |
| MCD-6BT         | 6 Section Multipurpose Organizer | 11¾" x 15" x 10"        |
|                 |                                  |                         |