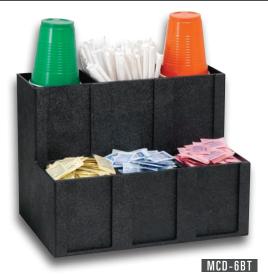

## MCD SERIES COUNTERTOP CUP, LID, STRAW & CONDIMENT ORGANIZERS

These versatile countertop polystyrene organizers offer an easy way to organize cups, lids, straws and condiments. MCD Series organizers include removable front panels for a variety of custom dispensing configurations.

| Model<br>Number | ltem<br>Description              | Dimensions<br>H x W x D |
|-----------------|----------------------------------|-------------------------|
| MCD-4BT         | 4 Section Multipurpose Organizer | 11¾" x 10½" x 10"       |
| MCD-6BT         | 6 Section Multipurpose Organizer | 11¾" x 15" x 10"        |
|                 |                                  |                         |