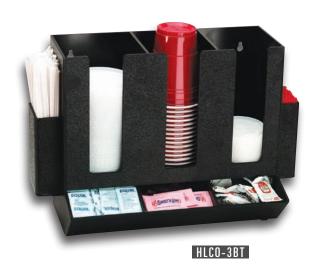

## LCO SERIES COUNTERTOP CUP, LID, STRAW & CONDIMENT ORGANIZERS

These versatile countertop polystyrene organizers offer an easy way to organize cups, lids, straws and condiments. Countertop units feature durable polystyrene construction.

| Model<br>Number | Item<br>Description              | Dimensions<br>H x W x D |
|-----------------|----------------------------------|-------------------------|
| DLCO-5BT        | 6 Section Multipurpose Organizer | 16¾" x 20¾" x 5½"       |
| HLCO-3BT        | 8 Section Multipurpose Organizer | 11¾" × 17" × 7½"        |