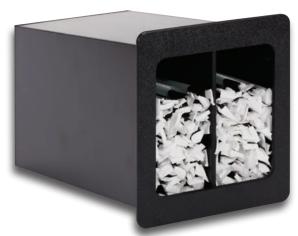

## FMVS-2LBT

## FMVS SERIES BUILT-IN FLUSH MOUNT STRAW ORGANIZERS

Built-in straw organizers feature durable polystyrene construction.

Available for standard and jumbo length straws.

| Model<br>Number | Item<br>Description                | Dimensions<br>H x W x D | Cut-Out<br>Dimensions |
|-----------------|------------------------------------|-------------------------|-----------------------|
| FMVS-2SBT       | 2 Section Standard Straw Organizer | 7¼" × 6½" × 9½"         | 6¾" x 5¾"             |
| FMVS-2LBT       | 2 Section Jumbo Straw Organizer    | 7¼" x 6½" x 11"         | 6¾" x 5¾"             |
|                 |                                    |                         |                       |