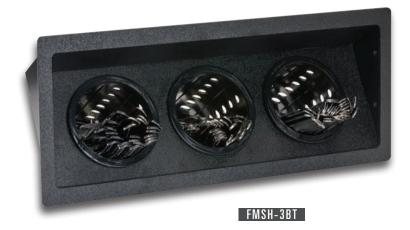

## FMSH SERIES BUILT-IN Flush mount flatware organizers

Built-in flatware organizers feature durable polystyrene construction.

Includes removable perforated plastic inserts which can hold plastic cutlery, silverware or condiment packets.

| Model<br>Number | Item<br>Description          | Dimensions<br>H x W x D | Cut-Out<br>Dimensions |
|-----------------|------------------------------|-------------------------|-----------------------|
| FMSH-2BT        | 2 Section Flatware Organizer | 7½" x 12½"x 8¾"         | 6¾" x 11¾6"           |
| FMSH-3BT        | 3 Section Flatware Organizer | 7½" x 175%"x 8¾"        | 6¾" x 16¾"            |
|                 |                              |                         |                       |