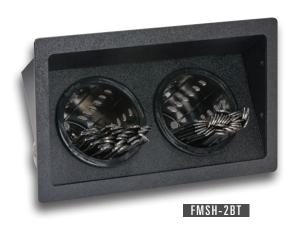

## FMSH SERIES BUILT-IN Flush mount flatware organizers

Built-in flatware organizers feature durable polystyrene construction.

Includes removable perforated plastic inserts which can hold plastic cutlery, silverware or condiment packets.

| Model<br>Number | Item<br>Description          | Dimensions<br>H x W x D | Cut-Out<br>Dimensions |
|-----------------|------------------------------|-------------------------|-----------------------|
| FMSH-2BT        | 2 Section Flatware Organizer | 7½" x 12½"x 8¾"         | 6¾" x 11¾6"           |
| FMSH-3BT        | 3 Section Flatware Organizer | 7½" x 175%"x 8¾"        | 6¾" x 16¾"            |
|                 |                              |                         |                       |