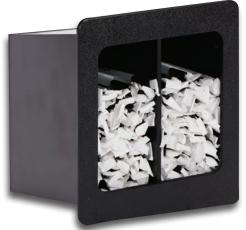

## **▽ BUILT-IN FLUSH MOUNT STRAW ORGANIZERS**

FMVS-2SBT

## FMVS SERIES BUILT-IN FLUSH MOUNT STRAW ORGANIZERS

Built-in straw organizers feature durable polystyrene construction.

Available for standard and jumbo length straws.

| Model<br>Number | Item<br>Description                | Dimensions<br>H x W x D | Cut-Out<br>Dimensions |
|-----------------|------------------------------------|-------------------------|-----------------------|
| FMVS-2SBT       | 2 Section Standard Straw Organizer | 7¼" × 6½" × 9½"         | 6¾" x 5¾"             |
| FMVS-2LBT       | 2 Section Jumbo Straw Organizer    | 7¼" x 6½" x 11"         | 6¾" x 5¾"             |
|                 |                                    |                         |                       |