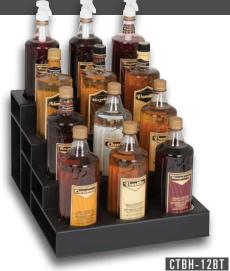

### CTBH-4BT CTBH SERIES COUNTERTOP BOTTLE HOLDERS

Countertop units feature durable polystyrene construction. Individual sections accommodate bottle sizes up to 3%" diameter.

Multiple units can be placed next to each other to create additional custom configurations with additional capacity.

44

| Model<br>Number | ltem<br>Description      | Dimensions<br>H x W x D |
|-----------------|--------------------------|-------------------------|
| CTBH-4BT        | 4 Section Bottle Holder  | 9¼″ x 6″ x 17″          |
| CTBH-8BT        | 8 Section Bottle Holder  | 91/8" x 91/2" x 17"     |
| CTBH-12BT       | 12 Section Bottle Holder | 91⁄8" x 13¾" x 17"      |