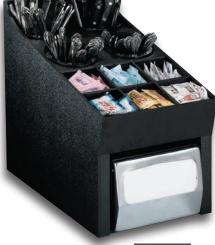

## NLO SERIES COUNTERTOP LID, STRAW, Condiment, Napkin & Flatware organizers

Countertop units feature durable polystyrene construction. These unique units offer maximum organization in a minimum amount of space.

The CT-FULL-BS full fold napkin dispenser accommodates napkin sizes  $4\frac{1}{2}$ "-5" x  $6\frac{1}{2}$ ".

| S CON |
|-------|
|       |
|       |
|       |
|       |

NLO-ADNH

NLO-SWNH

| Model<br>Number | ltem<br>Description                 | Dimensions<br>H x W x D |
|-----------------|-------------------------------------|-------------------------|
| NLO-LDNH        | Multi-Purpose Polystyrene Organizer | 14½" x 8½" x 17"        |
| NLO-ADNH        | Multi-Purpose Polystyrene Organizer | 14½" x 8½" x 17"        |
| NLO-SWNH        | Organizer with Flatware Holders     | 14¾" x 10" x 17"        |