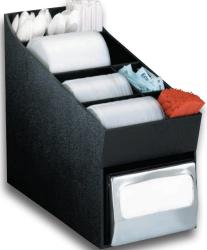

## NLO SERIES COUNTERTOP LID, STRAW, Condiment, Napkin & Flatware organizers

Countertop units feature durable polystyrene construction. These unique units offer maximum organization in a minimum amount of space.

The CT-FULL-BS full fold napkin dispenser accommodates napkin sizes  $4\frac{1}{2}$ "-5" x  $6\frac{1}{2}$ ".

| S CON |
|-------|
|       |
|       |
|       |
|       |

NLO-ADNH

NLO-SWNH

| Model<br>Number | ltem<br>Description                 | Dimensions<br>H x W x D |
|-----------------|-------------------------------------|-------------------------|
| NLO-LDNH        | Multi-Purpose Polystyrene Organizer | 14½" x 8½" x 17"        |
| NLO-ADNH        | Multi-Purpose Polystyrene Organizer | 14½" x 8½" x 17"        |
| NLO-SWNH        | Organizer with Flatware Holders     | 14¾" x 10" x 17"        |