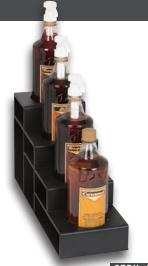

# $\bigtriangledown$ countertop bottle holders

### CTBH-4BT CTBH SERIES COUNTERTOP BOTTLE HOLDERS

Countertop units feature durable polystyrene construction. Individual sections accommodate bottle sizes up to 3%" diameter.

Multiple units can be placed next to each other to create additional custom configurations with additional capacity.

44

| Model<br>Number | ltem<br>Description      | Dimensions<br>H x W x D |
|-----------------|--------------------------|-------------------------|
| CTBH-4BT        | 4 Section Bottle Holder  | 9¼″ x 6″ x 17″          |
| CTBH-8BT        | 8 Section Bottle Holder  | 91/8" x 91/2" x 17"     |
| CTBH-12BT       | 12 Section Bottle Holder | 91⁄8" x 13¾" x 17"      |