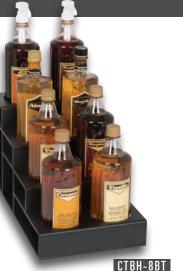

# $\bigtriangledown$ countertop bottle holders

### CTBH-4BT CTBH SERIES COUNTERTOP BOTTLE HOLDERS

Countertop units feature durable polystyrene construction. Individual sections accommodate bottle sizes up to 3%" diameter.

Multiple units can be placed next to each other to create additional custom configurations with additional capacity.

44

| Model<br>Number | ltem<br>Description      | Dimensions<br>H x W x D |
|-----------------|--------------------------|-------------------------|
| CTBH-4BT        | 4 Section Bottle Holder  | 9¼″ x 6″ x 17″          |
| CTBH-8BT        | 8 Section Bottle Holder  | 91/8" x 91/2" x 17"     |
| CTBH-12BT       | 12 Section Bottle Holder | 91⁄8" x 13¾" x 17"      |