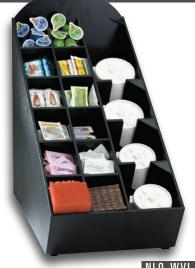

## **▽ LID, STRAW & CONDIMENT ORGANIZERS**

NLO-WVL

NLO-CTVL

MICRO-1

## The NLO-WVL, NLO-CTVL & MICRO-1

models are designed with multiple sections for custom configuration. All organizers feature durable polystyrene construction.

The MICRO-1 model is ideal for applications where countertop space is limited.

| Model<br>Number | Item<br>Description         | Dimensions<br>H x W x D |
|-----------------|-----------------------------|-------------------------|
| NLO-WVL         | Black Polystyrene Organizer | 20¼" x 11½" x 21¾"      |
| NLO-CTVL        | Black Polystyrene Organizer | 20" x 13½" x 22½"       |
| MICRO-1         | Black Polystyrene Organizer | 4%" x 8" x 11%"         |