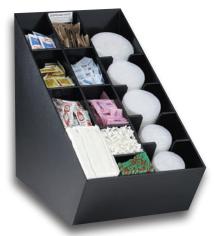

## **▽ LID, STRAW & CONDIMENT ORGANIZERS**

NLO-WVL

NLO-CTVL

MICRO-1

## The NLO-WVL, NLO-CTVL & MICRO-1

models are designed with multiple sections for custom configuration. All organizers feature durable polystyrene construction.

The MICRO-1 model is ideal for applications where countertop space is limited.

| Model<br>Number | Item<br>Description         | Dimensions<br>H x W x D |
|-----------------|-----------------------------|-------------------------|
| NLO-WVL         | Black Polystyrene Organizer | 20¼" x 11½" x 21¾"      |
| NLO-CTVL        | Black Polystyrene Organizer | 20" x 13½" x 22½"       |
| MICRO-1         | Black Polystyrene Organizer | 4%" x 8" x 11%"         |