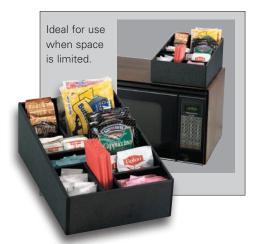

## The NLO-WVL, NLO-CTVL & MICRO-1

models are designed with multiple sections for custom configuration. All organizers feature durable polystyrene construction.

The MICRO-1 model is ideal for applications where countertop space is limited.

| Model<br>Number | Item<br>Description         | Dimensions<br>H x W x D |
|-----------------|-----------------------------|-------------------------|
| NLO-WVL         | Black Polystyrene Organizer | 20¼" x 11½" x 21¾"      |
| NLO-CTVL        | Black Polystyrene Organizer | 20" x 13½" x 22½"       |
| MICRO-1         | Black Polystyrene Organizer | 4%" x 8" x 11%"         |