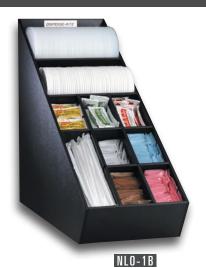

WLO-1B

## MAXIMUM ORGANIZATION IN A MINIMUM AMOUNT OF SPACE

The NLO-1B & WLO-1B models feature durable polystyrene construction and offer an easy way to organize lids, straws or condiments. Some section dividers are removable for custom dispensing configurations.

These units offer maximum organization in a minimum amount of countertop space.

| Model<br>Number | Item<br>Description                | Dimensions<br>H x W x D |
|-----------------|------------------------------------|-------------------------|
| NLO-1B          | Black Polystyrene Narrow Organizer | 16½" x 8" x 20½"        |
| WLO-1B          | Black Polystyrene Wide Organizer   | 16½" x 15" x 20½"       |
|                 |                                    |                         |