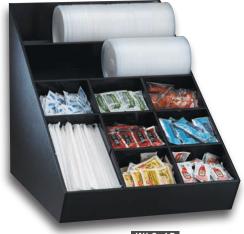

## **▽ LID, STRAW & CONDIMENT ORGANIZERS**

NLO-WVL

NLO-CTVL

MICRO-1

## The NLO-WVL, NLO-CTVL & MICRO-1

models are designed with multiple sections for custom configuration. All organizers feature durable polystyrene construction.

The MICRO-1 model is ideal for applications where countertop space is limited.

| Model<br>Number | Item<br>Description         | Dimensions<br>H x W x D |
|-----------------|-----------------------------|-------------------------|
| NLO-WVL         | Black Polystyrene Organizer | 20¼" x 11½" x 21¾"      |
| NLO-CTVL        | Black Polystyrene Organizer | 20" x 13½" x 22½"       |
| MICRO-1         | Black Polystyrene Organizer | 4%" x 8" x 11%"         |