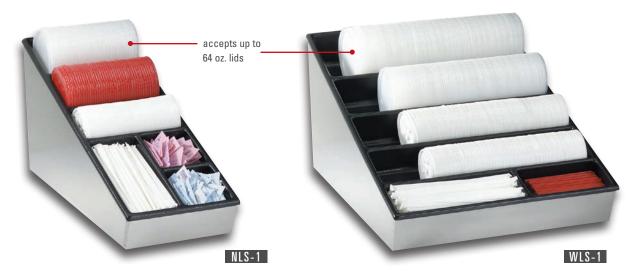

## **▽ LID, STRAW & CONDIMENT ORGANIZERS**

The NLS-1 & WLS-1 models feature stainless steel welded construction and an easy to clean ABS plastic top. The models are ideal for merchandising single-serve coffee, tea and hot chocolate packets or simply organizing lids, straws, stir sticks and condiments.

| Model<br>Number | Item<br>Description              | Dimensions<br>H x W x D |
|-----------------|----------------------------------|-------------------------|
| NLS-1           | Stainless Steel Narrow Organizer | 11%" x 8½" x 22%"       |
| WLS-1           | Stainless Steel Wide Organizer   | 11%" x 16½" x 22¼"      |
|                 |                                  |                         |