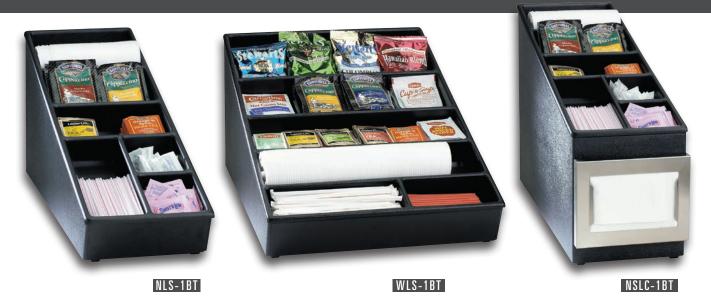

## The NLS-1BT, WLS-1BT & NSLC-1BT

models feature a sleek design and an easy to clean ABS plastic top. All organizers feature durable polystyrene construction.

The NSLC-1BT model includes a stainless steel CMND-1 napkin dispenser which accommodates full fold napkin sizes ranging from 4½"-5" x 6½".

| Model<br>Number | Item<br>Description                 | Dimensions<br>H x W x D |
|-----------------|-------------------------------------|-------------------------|
| NLS-1BT         | Black Polystyrene Narrow Organizer  | 9½" x 8½" x 23½"        |
| WLS-1BT         | Black Polystyrene Wide Organizer    | 9½" x 16½" x 23"        |
| NSLC-1BT        | Black Polystyrene w/Napkin Dispense | r 15¾" x 8½" x 24½"     |