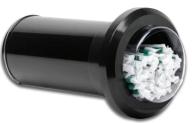

## SLR-LID-2 SERIES IN-COUNTER SPRING-LOADED LID DISPENSERS

**DISPENSE-RITE** SLR-LID-2 Series lid dispensers are designed to combine simplicity with dependability for long-term reliability and maximum cost savings.

This sanitary beverage lid dispenser requires no adjustment and is available for a variety of in-counter and countertop applications. Lid stacks are enclosed to protect from potential contamination due to spills, splashes and sneezes. All parts are easily removable for simple cleaning. NSF Listed.