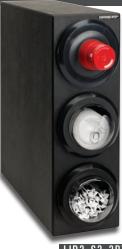

## **▽ COUNTERTOP STACKABLE CUP, LID & STRAW ORGANIZERS**

create a variety of custom cup, lid, straw and condiment dispensing configurations

#### STK SERIES COUNTERTOP STACKABLE CUP, LID, STRAW & CONDIMENT ORGANIZERS

Modular stackable cabinet design allows for a variety of configurations of countertop cup, lid, straw and condiment dispensers. Short cabinet depth is ideal for use in areas with limited space.

The SLR-STK-1BT includes an SLR-2S to accommodate a variety of 8 oz. to 44 oz. paper, plastic or foam cups with rim diameters ranging from 3"-41/2". Not all lids are compatible with LID-STK-1BT.

|            | Model<br>Number |                                                         |                     |
|------------|-----------------|---------------------------------------------------------|---------------------|
|            | NLO-STK-1BT     | Stackable Lid, Straw & Condiment Organizer              | 7½" x 8" x 19½"     |
|            | SLR-STK-1BT     | Stackable Cup Dispensing Cabinet with (1) SLR-2S        | 81/4" x 8" x 181/2" |
| LID-STK-1B |                 | Stackable Lid Dispensing Cabinet with (1) SLR-LID-2S    | 8¼" x 8" x 18½"     |
|            | STR-STK-1BT     | Stackable Straw Dispensing Cabinet with (1) SLR-STRAW-2 | 81/4" x 8" x 181/2" |