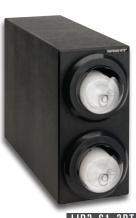

## **▽ COUNTERTOP LID, CUP & STRAW DISPENSING CABINETS**

LID2-S1-2BT

LID2-S1-3BT

LID2-S2-2BT

LID2-S2-3BT

#### **SLR-LID-2 SERIES COUNTERTOP** LID. CUP & STRAW DISPENSING CABINETS

Countertop dispensing cabinets combine lid, cup and straw dispensers with a durable and stylish black polystyrene housing.

Cabinets dispense 8 oz. to 44 oz. paper, plastic or foam cups and lids with rim diameters ranging in size from  $3'' - 4\frac{1}{2}''$ . Not all lids are compatible.

| Model<br>Number | Number of<br>Dispensers | Cup / Lid<br>Sizes | Cup / Lid<br>Rim Diameter<br>Range | Cabinet<br>Dimensions<br>H x W x D          |
|-----------------|-------------------------|--------------------|------------------------------------|---------------------------------------------|
| LID2-S1-2BT     | 2                       | 8 to 44 oz.        | 3" - 4½"                           | 16¼" x 8" x 23"                             |
| LID2-S1-3BT     | 3                       | 8 to 44 oz.        | 3" - 41/2"                         | 24¼" x 8" x 23"                             |
| LID2-S2-2BT     | 2                       | 8 to 44 oz.        | 3" - 41/2"                         | 24¼" x 8" x 23"                             |
| LID2-S2-3BT     | 3                       | 8 to 44 oz.        | 3" - 4½"                           | 24 <sup>1</sup> / <sub>4</sub> " × 8" × 23" |