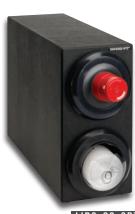

## **▽ COUNTERTOP STACKABLE CUP, LID & STRAW ORGANIZERS**

create a variety of custom cup, lid, straw and condiment dispensing configurations

#### STK SERIES COUNTERTOP STACKABLE CUP, LID, STRAW & CONDIMENT ORGANIZERS

Modular stackable cabinet design allows for a variety of configurations of countertop cup, lid, straw and condiment dispensers. Short cabinet depth is ideal for use in areas with limited space.

The SLR-STK-1BT includes an SLR-2S to accommodate a variety of 8 oz. to 44 oz. paper, plastic or foam cups with rim diameters ranging from 3"-41/2". Not all lids are compatible with LID-STK-1BT.

|            | Model<br>Number |                                                         |                     |
|------------|-----------------|---------------------------------------------------------|---------------------|
|            | NLO-STK-1BT     | Stackable Lid, Straw & Condiment Organizer              | 7½" x 8" x 19½"     |
|            | SLR-STK-1BT     | Stackable Cup Dispensing Cabinet with (1) SLR-2S        | 81/4" x 8" x 181/2" |
| LID-STK-1B |                 | Stackable Lid Dispensing Cabinet with (1) SLR-LID-2S    | 8¼" x 8" x 18½"     |
|            | STR-STK-1BT     | Stackable Straw Dispensing Cabinet with (1) SLR-STRAW-2 | 81/4" x 8" x 181/2" |