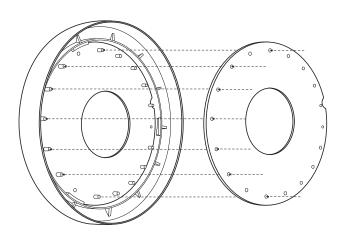

- Determine which is the correct baffle for your particular cup size. Refer to the diagram shown on the right for correct baffle sizing. The appropriate baffle should be selected based on a measurement of the cup's outside rim diameter.
- Install the appropriate baffle (see step 2) onto the ring by lining up the posts in the ring with the holes in the baffle. Be sure the baffle is completely flush with the underside of the ring and that it is inserted underneath the three retention tabs.