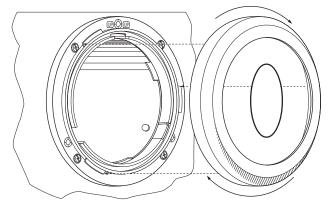

## **DISPENSE-RITE® SLR SERIES**BAFFLE SELECTION INSTRUCTIONS

Rotate the cover ring counterclockwise and remove from the dispenser. Remove the cardboard insert and discard. Behind the cardboard insert you will find a complete set of baffles that cover a full range of cup rim diameters ranging from 3" - 4-1/2" (8 oz to 44oz).

Reinstall the cover ring onto the dispenser and rotate clockwise to secure.

Insert a full sleeve of cups into the dispenser to test if the baffle is the proper size for your cups. If you are not satisfied with the dispensing action a baffle change may be required.