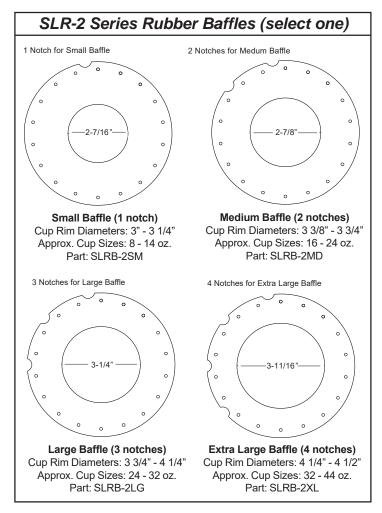

- Determine which is the correct baffle for your particular cup size. Refer to the diagram shown on the right for correct baffle sizing. The appropriate baffle should be selected based on a measurement of the cup's outside rim diameter.
- Install the appropriate baffle (see step 2) onto the ring by lining up the posts in the ring with the holes in the baffle. Be sure the baffle is completely flush with the underside of the ring and that it is inserted underneath the three retention tabs.