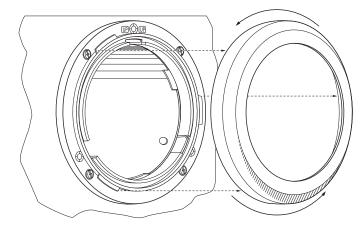

## **DISPENSE-RITE® SLR SERIES**BAFFLE SELECTION INSTRUCTIONS

Rotate the cover ring counterclockwise and remove from the dispenser. Remove the cardboard insert and discard. Behind the cardboard insert you will find a complete set of baffles that cover a full range of cup rim diameters ranging from 3" - 4-1/2" (8 oz to 44oz).

Reinstall the cover ring onto the dispenser and rotate clockwise to secure.

Insert a full sleeve of cups into the dispenser to test if the baffle is the proper size for your cups. If you are not satisfied with the dispensing action a baffle change may be required.