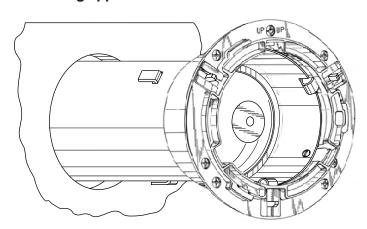

## **STEP ONE - INSTALLATION**

1 Cut a 5-1/4" diameter hole into the desired mounting surface.

Rotate the cover ring counterclockwise and remove from the dispenser.

Insert the dispenser into the mounting hole. Align the "UP" mark to the top in a horizontal or angled application and to the rear in a vertical mounting application.

Drill four 9/64" pilot holes in the locations shown in the illustration below. Fasten the dispenser with the four #10 screws provided.