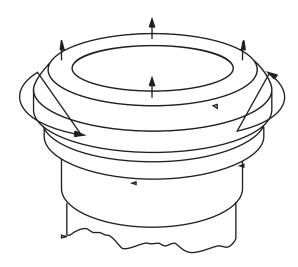

## **STEP TWO - ADJUSTMENT**

Push down on the three tabs and slide adjustment clips outward to open dispenser to its largest opening.

- Insert a full seleve of cups, rim first into the mouth of the dispenser.
- 3 Slide all three adjustment clips inward equally to adjust for cup size.

TEST: Make sure only ONE cup dispenses at a time. If more than one cup is being dispensed at a time move adjustment clips inward. If cups are difficult to dispense move adjustment clips outward.

Questions? Call (847) 753-9595, ext. 25 8:00 AM - 5:00 PM CST