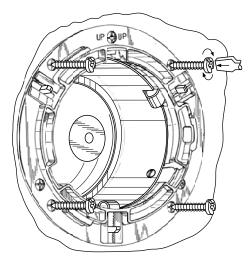

## **STEP ONE - INSTALLATION**

1 Cut a 5-1/4" diameter hole into the desired mounting surface.

Rotate the cover ring counterclockwise and remove from the dispenser.

Insert the dispenser into the mounting hole. Align the "UP" mark to the top in a horizontal or angled application and to the rear in a vertical mounting application.

Drill four 9/64" pilot holes in the locations shown in the illustration below. Fasten the dispenser with the four #10 screws provided.