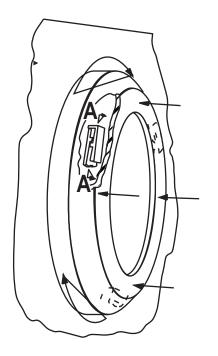

## **STEP ONE - INSTALLATION**

1 Cut a 5-1/4" diameter hole into the desired mounting surface.

Rotate the cover ring counterclockwise and remove from the dispenser.

Insert the dispenser into the mounting hole. Align the "UP" mark to the top in a horizontal or angled application and to the rear in a vertical mounting application.