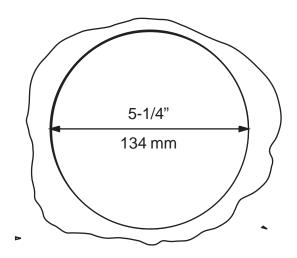

## **STEP ONE - INSTALLATION**

1 Cut a 5-1/4" diameter hole into the desired mounting surface.

Rotate the cover ring counterclockwise and remove from the dispenser.

Insert the dispenser into the mounting hole. Align the "UP" mark to the top in a horizontal or angled application and to the rear in a vertical mounting application.