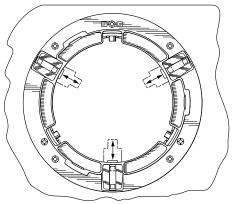

Drill four 9/64" pilot holes in the locations shown in the illustration below. Fasten the dispenser with the four #10 screws provided.

## **STEP TWO - ADJUSTMENT**

Push down on the three tabs and slide adjustment clips outward to open dispenser to its largest opening.

- Insert a full seleve of cups, rim first into the mouth of the dispenser.
- 3 Slide all three adjustment clips inward equally to adjust for cup size.

TEST: Make sure only ONE cup dispenses at a time. If more than one cup is being dispensed at a time move adjustment clips inward. If cups are difficult to dispense move adjustment clips outward.

Questions? Call (847) 753-9595, ext. 25 8:00 AM - 5:00 PM CST