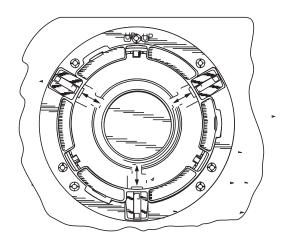

## **STEP TWO - ADJUSTMENT**

Push down on the three tabs and slide adjustment clips outward to open dispenser to its largest opening.

- Insert a full seleve of cups, rim first into the mouth of the dispenser.
- 3 Slide all three adjustment clips inward equally to adjust for cup size.

TEST: Make sure only ONE cup dispenses at a time. If more than one cup is being dispensed at a time move adjustment clips inward. If cups are difficult to dispense move adjustment clips outward.

Questions? Call (847) 753-9595, ext. 25 8:00 AM - 5:00 PM CST