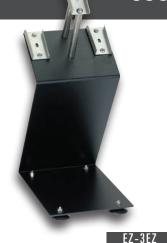

# **▽ COUNTERTOP STAND FOR CUP & LID DISPENSERS**

### EZ-3EZ COUNTERTOP DISPENSING STAND

The EZ-3EZ countertop stand can be used with three ADJ-NW Series cup dispensers and/or TLD Series lid dispensers. When ordering please specify the proper cup or lid dispenser models required for your particular cup and lid sizes.

| Model<br>Number                                                | Maximum<br>Number of<br>Dispensers | Dimensions<br>H x W x D |  |  |  |  |
|----------------------------------------------------------------|------------------------------------|-------------------------|--|--|--|--|
| COUNTERTOP DISPENSING STAND FOR USE WITH ADJ-NW AND TLD SERIES |                                    |                         |  |  |  |  |
|                                                                |                                    |                         |  |  |  |  |