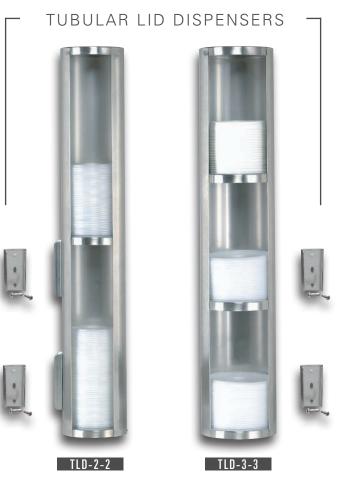

#### **TLD SERIES**

#### TUBULAR LID DISPENSERS

Stainless steel lid dispensers mount to a wall or surface or they can be attached to the EZ-3EZ countertop stand.

Dispensers are shipped with two sets of stainless steel mounting brackets and hardware. The brackets can be attached to the rear or side of the unit for multiple installation options.

| Model<br>Number | Max Lid Rim<br>Diameter | Max Lid<br>Size | Tube<br>Diameter | Tube<br>Length | Number of<br>Lid Sections |
|-----------------|-------------------------|-----------------|------------------|----------------|---------------------------|
|                 | SURFACE OR S            | TAND MOUN       | TED TUBUL        | AR LID DISPENS | ERS                       |
| TLD-2-2         | 41/8″                   | 6 oz. to 24 oz. | 41/4"            | 25½"           | 2                         |
| TLD-3-3         | 43/4"                   | 12 oz. to 44 oz | . 47/8"          | 25½"           | 3                         |
|                 |                         |                 |                  |                |                           |