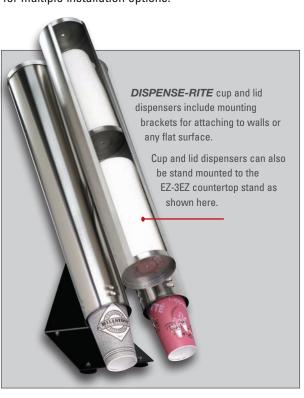

#### TUBULAR LID DISPENSERS

Stainless steel lid dispensers mount to a wall or surface or they can be attached to the EZ-3EZ countertop stand.

Dispensers are shipped with two sets of stainless steel mounting brackets and hardware. The brackets can be attached to the rear or side of the unit for multiple installation options.

### EZ-3EZ COUNTERTOP DISPENSING STAND

The EZ-3EZ countertop stand can be used with three ADJ-NW Series cup dispensers and/or TLD Series lid dispensers. When ordering please specify the proper cup or lid dispenser models required for your particular cup and lid sizes.