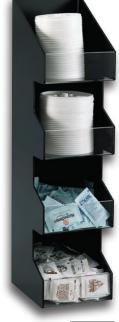

## COUNTERTOP CONDIMENT, LID & COFFEE ORGANIZERS

VCO-4

## **VCO SERIES** VERTICAL ORGANIZERS

Countertop units feature durable polystyrene construction and are ideal for use with condiments or lids.

VCO-INS The optional VCO-INS acrylic insert can be placed into the top section of all VCO Series countertop organizers to accommodate straws and/or stir sticks. VCO-3 organizer shown at right with optional VCO-INS straw and stir stick insert.

| Model<br>Number | ltem<br>Description               | Dimensions<br>H x W x D                                                                             |
|-----------------|-----------------------------------|-----------------------------------------------------------------------------------------------------|
| VCO-3           | 3 Section Vertical Organizer      | 16" x 5¼" x 65%"                                                                                    |
| VCO-4           | 4 Section Vertical Organizer      | 21" x 5½" x 6½"                                                                                     |
| VCO-6           | 6 Section Vertical Organizer      | 16" x 10 1/8" x 65/8"                                                                               |
| VCO-INS         | Optional 2 Section Divided Insert | 4 <sup>3</sup> / <sub>4</sub> " × 4 <sup>3</sup> / <sub>4</sub> " × 6 <sup>1</sup> / <sub>4</sub> " |