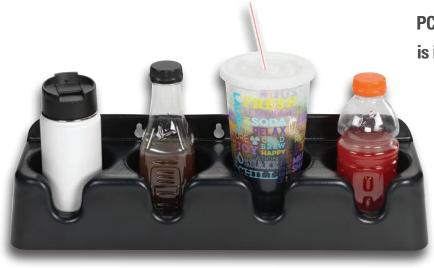

**PCH-4B Personal Beverage Organizer** is ideal for use in the following areas:

> **Back of House Employee Breakrooms Cashier Counters Sports Complexes Drive Thru Areas Entertainment Venues**

PCH-4B

## PCH-4B COUNTERTOP OR SUFACE MOUNT PERSONAL BEVERAGE ORGANIZER

This personal beverage organizer can be used to hold a variety of personal beverage containers such as cups, plastic bottles, thermoses and mugs.

It is sanitary, economical, durable and easy to clean. The maximum container bottom diameter is 31/2".

| Model  | Item                                  | Dimensions    |
|--------|---------------------------------------|---------------|
| Number | Description                           | H x W x D     |
| PCH-4B | 4 Section Personal Beverage Organizer | 5" x 20" x 5" |