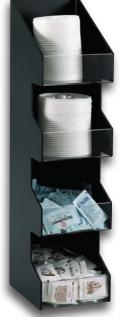

## COUNTERTOP CONDIMENT, LID & COFFEE ORGANIZERS

VCO-4

## **VCO SERIES** VERTICAL ORGANIZERS

Countertop units feature durable polystyrene construction and are ideal for use with condiments or lids.

VCO-INS The optional VCO-INS acrylic insert can be placed into the top section of all VCO Series countertop organizers to accommodate straws and/or stir sticks. VCO-3 organizer shown at right with optional VCO-INS straw and stir stick insert.

| Model<br>Number | ltem<br>Description               | Dimensions<br>H x W x D                                                                             |
|-----------------|-----------------------------------|-----------------------------------------------------------------------------------------------------|
| VCO-3           | 3 Section Vertical Organizer      | 16" x 5¼" x 65%"                                                                                    |
| VCO-4           | 4 Section Vertical Organizer      | 21" x 5½" x 6½"                                                                                     |
| VCO-6           | 6 Section Vertical Organizer      | 16" x 10 1/8" x 65/8"                                                                               |
| VCO-INS         | Optional 2 Section Divided Insert | 4 <sup>3</sup> / <sub>4</sub> " × 4 <sup>3</sup> / <sub>4</sub> " × 6 <sup>1</sup> / <sub>4</sub> " |