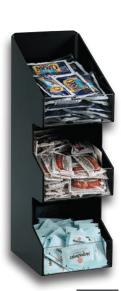

## COUNTERTOP CONDIMENT, LID & COFFEE ORGANIZERS

VCO-4

## **VCO SERIES** VERTICAL ORGANIZERS

Countertop units feature durable polystyrene construction and are ideal for use with condiments or lids.

VCO-INS The optional VCO-INS acrylic insert can be placed into the top section of all VCO Series countertop organizers to accommodate straws and/or stir sticks. VCO-3 organizer shown at right with optional VCO-INS straw and stir stick insert.

| Model<br>Number | ltem<br>Description               | Dimensions<br>H x W x D                                                                             |
|-----------------|-----------------------------------|-----------------------------------------------------------------------------------------------------|
| VCO-3           | 3 Section Vertical Organizer      | 16" x 5¼" x 65%"                                                                                    |
| VCO-4           | 4 Section Vertical Organizer      | 21" x 5½" x 6½"                                                                                     |
| VCO-6           | 6 Section Vertical Organizer      | 16" x 10 1/8" x 65/8"                                                                               |
| VCO-INS         | Optional 2 Section Divided Insert | 4 <sup>3</sup> / <sub>4</sub> " × 4 <sup>3</sup> / <sub>4</sub> " × 6 <sup>1</sup> / <sub>4</sub> " |