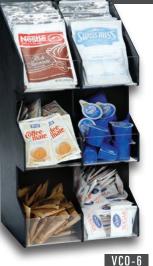

## COUNTERTOP CONDIMENT, LID & COFFEE ORGANIZERS

VCO-4

## **VCO SERIES** VERTICAL ORGANIZERS

Countertop units feature durable polystyrene construction and are ideal for use with condiments or lids.

VCO-INS The optional VCO-INS acrylic insert can be placed into the top section of all VCO Series countertop organizers to accommodate straws and/or stir sticks. VCO-3 organizer shown at right with optional VCO-INS straw and stir stick insert.

| Model<br>Number | ltem<br>Description               | Dimensions<br>H x W x D                                                                             |
|-----------------|-----------------------------------|-----------------------------------------------------------------------------------------------------|
| VCO-3           | 3 Section Vertical Organizer      | 16" x 5¼" x 65%"                                                                                    |
| VCO-4           | 4 Section Vertical Organizer      | 21" x 5½" x 6½"                                                                                     |
| VCO-6           | 6 Section Vertical Organizer      | 16" x 10 1/8" x 65/8"                                                                               |
| VCO-INS         | Optional 2 Section Divided Insert | 4 <sup>3</sup> / <sub>4</sub> " × 4 <sup>3</sup> / <sub>4</sub> " × 6 <sup>1</sup> / <sub>4</sub> " |